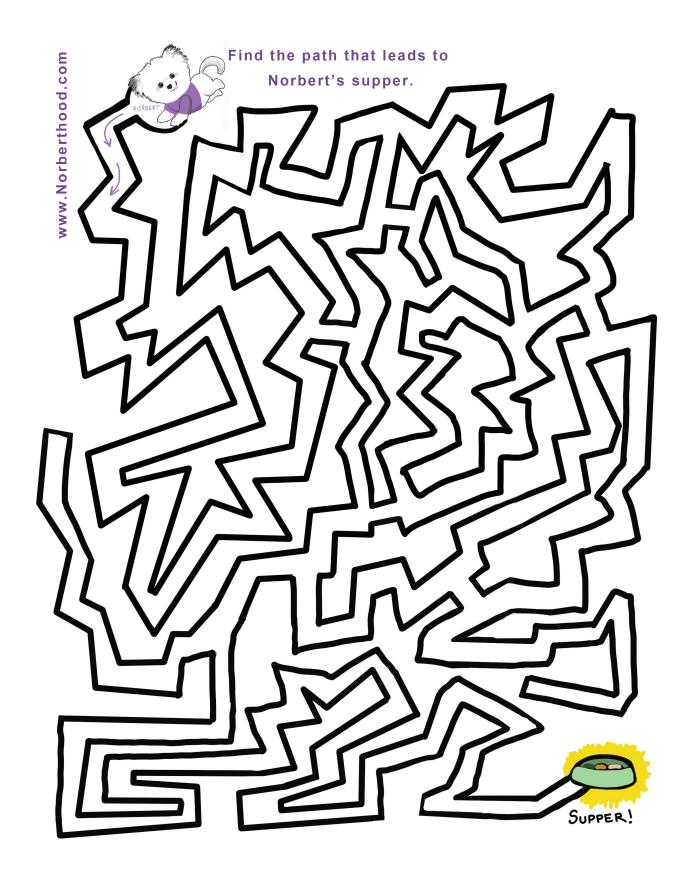

> What are your favorite foods to eat? Draw a picture of you eating your favorite food.

>Or cut pictures out of an old magazine of your favorite food. Draw a picture of a table with

| olishes and use a glue stick to paste the pictures on the table to make your very favorite meal.  >Write a story about the best thing you ever ate to go along with your picture!  > Help Norbert find his supper by tracing the best path with a pencil on the Maze, next page. |  |
|----------------------------------------------------------------------------------------------------------------------------------------------------------------------------------------------------------------------------------------------------------------------------------|--|
|                                                                                                                                                                                                                                                                                  |  |
|                                                                                                                                                                                                                                                                                  |  |
|                                                                                                                                                                                                                                                                                  |  |
|                                                                                                                                                                                                                                                                                  |  |
|                                                                                                                                                                                                                                                                                  |  |
|                                                                                                                                                                                                                                                                                  |  |